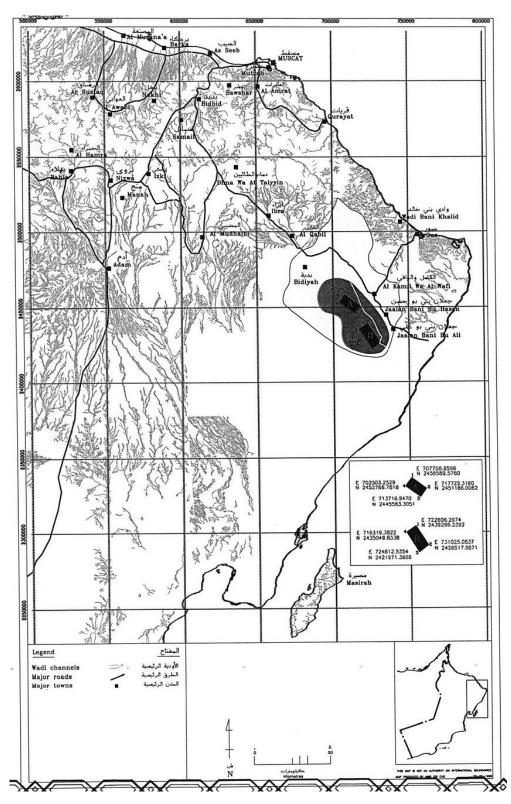

#### **APPENDIX** (1)

Maps for the Water Supply Wellfields Protection Zones in A'Sharqiyah Region

Wilayat of Al Kamel Wa Al Wafi Water Supply Wellfield Protection Zones

Jalan Bani Bu Ali and Jalan Bani Bu Hasan Water Supply Wellfield Protection Zones